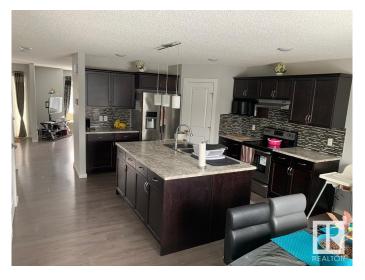

### \$2.299

3 Bedroom, 2.50 Bathroom, 32 sqft Rental on 0.00 Acres

The Orchards At Ellerslie, Edmonton, AB

Welcome Home! This spacious and beautifully maintained 3-bedroom, 2.5-bathroom home sits on a large lot and features a 22x22 double detached garage. Enjoy the outdoors with a professionally landscaped yard and a fantastic two-tiered deckperfect for barbecues, entertaining, or family fun. The main floor offers a bright open-concept layout with a welcoming living room, a huge kitchen complete with a massive island, ample cabinetry, large pantry, and included appliances. There's also a generous dining area and a convenient half bathroom just off the rear entry. Upstairs, you'll find three large bedrooms, full bathroom, laundry, and a spacious primary suite featuring a walk-in closet and private ensuite. The unfinished basement provides great potential for additional living space or storage. Located in a quiet, family-friendly community with access to amazing amenities including walking paths, splash park, playgrounds, picnic areas, skating rinks, tennis and basketball courts, and more.

# **Amenities**

Parking Double Garage Attached

Interior

Appliances Dishwasher-Built-In, Dryer, Garage Opener, Microwave Hood Fan,

Oven-Built-In, Refrigerator, Stove-Electric, Washer, Other