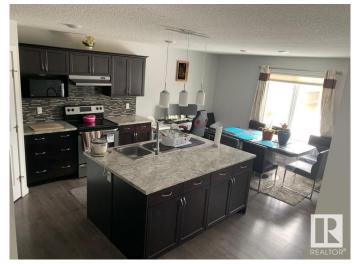

### \$2.299

3 Bedroom, 2.50 Bathroom, 32 sqft Rental on 0.00 Acres

The Orchards At Ellerslie, Edmonton, AB

Welcome Home! This spacious and beautifully maintained 3-bedroom, 2.5-bathroom home sits on a large lot and features a 22x22 double detached garage. Enjoy the outdoors with a professionally landscaped yard and a fantastic two-tiered deckperfect for barbecues, entertaining, or family fun. The main floor offers a bright open-concept layout with a welcoming living room, a huge kitchen complete with a massive island, ample cabinetry, large pantry, and included appliances. There's also a generous dining area and a convenient half bathroom just off the rear entry. Upstairs, you'll find three large bedrooms, full bathroom, laundry, and a spacious primary suite featuring a walk-in closet and private ensuite. The unfinished basement provides great potential for additional living space or storage. Located in a quiet, family-friendly community with access to amazing amenities including walking paths, splash park, playgrounds, picnic areas, skating rinks, tennis and basketball courts, and more.

# **Amenities**

Parking Double Garage Attached

Interior

Appliances Dishwasher-Built-In, Dryer, Garage Opener, Microwave Hood Fan,

Oven-Built-In, Refrigerator, Stove-Electric, Washer, Other