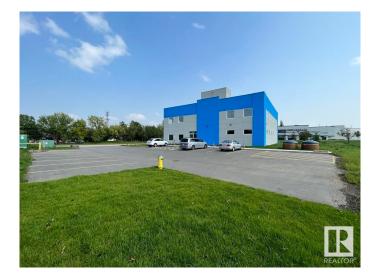

### \$0

0 Bedroom, 0.00 Bathroom, Office on 0.00 Acres

Edmonton Research & Development Park, Edmonton, AB

OFFICE SPACE FOR LEASE –

EDMONTON RESEARCH PARK An excellent opportunity to LEASE SECOND-FLOOR OFFICE SPACE in the highly sought-after EDMONTON RESEARCH PARK. SHELL CONDITION with flexible demising options from 1,000 – 5,400 SQ. FT.± Features **ELEVATOR ACCESS and ABUNDANT** NATURAL LIGHT throughout each unit Ideally located within a vibrant RESIDENTIAL AND COMMERCIAL CORRIDOR, suitable for a variety of professional uses Conveniently positioned JUST OFF PARSONS ROAD AND 23RD AVENUE, with direct access to GATEWAY BOULEVARD AND CALGARY TRAIL AMPLE SURFACE PARKING available at no charge Perfect for businesses seeking CUSTOMIZABLE SPACE in a thriving and accessible location.