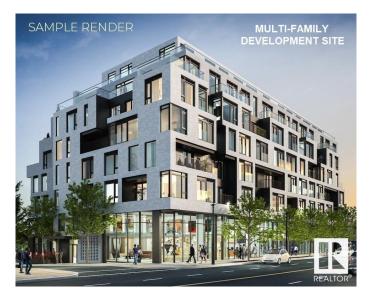

OD** FOR 6 STORIES OF DEVELOPMENT !!!. PRIME MULTI-FAMILY DEVELOPMENT **OPPORTUNITY ON 0.40 ACRE SITE.** EXCELLENT WHYTE AVENUE AREA **PROPERTY! GREAT LOCATION FOR SIX** STORIES OF RESIDENTIAL OR MIXED USE **DEVELOPMENT.** Fantastic Redevelopment Opportunity in the Whye Avenue Area. This site is 4 lots measuring 33' x 132' totaling 132â€<sup>™</sup> wide x 132â€<sup>™</sup> deep, for a TOTAL OF 17,424 sq.ft. Directly south of South Park's approved development including four Towers up to 16 stories. Excellent church tenant in place with triple-net lease on building providing holding income until February 2027 (May be able to relocate tenant sooner if needed). Garage has rental income as well. Site currently has Residential mixed use zoning (MU h16 f3.5 cf). Very high density with FAR 3.5.







## **Essential Information**

| E4430790        |
|-----------------|
| \$2,595,000     |
| 0.00            |
| 0.00            |
| Land Commercial |
|                 |

### Status Active

### **Community Information**

| 10541 81 Avenue |
|-----------------|
| Edmonton        |
| Queen Alexandra |
| Edmonton        |
| ALBERTA         |
| AB              |
| T6E 1X7         |
|                 |

#### **Additional Information**

| Date Listed    | April 14th, 2025 |
|----------------|------------------|
| Days on Market | 4                |
| Zoning         | Zone 15          |

DATA IS DEEMED RELIABLE BUT IS NOT GUARANTEED ACCURATE BY THE REALTORS® ASSOCIATION OF EDMONTON. COPYRIGHT 2025 BY THE REALTORS® ASSOCIATION OF EDMONTON. ALL RIGHTS RESERVED.Trademarks are owned or controll