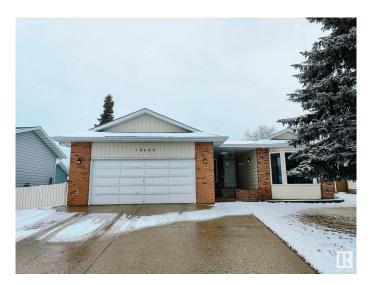

# \$599,000 - 10420 18 Avenue, Edmonton

MLS® #E4430450

## \$599,000

6 Bedroom, 3.00 Bathroom, 1,675 sqft Single Family on 0.00 Acres

Keheewin, Edmonton, AB

RENOVATED & WELL KEPT LARGE BUNGALOW IN SW KEHEEWIN AREA. 6 BEDROOS, UPDATED KITCHEN, 3 FULL BATHS & LARGE YARD.

## **Exterior**

Exterior Wood, Brick, Vinyl

Exterior Features Fenced, Landscaped, Public Transportation, Shopping Nearby

Roof Asphalt Shingles

Construction Wood, Brick, Vinyl

Foundation Concrete Perimeter