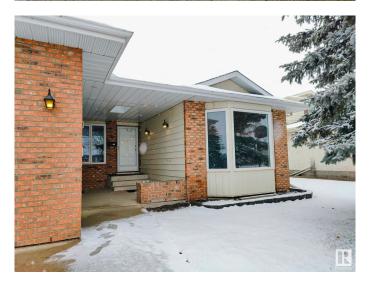

# \$599,000 - 10420 18 Avenue, Edmonton

MLS® #E4430450

## \$599,000

6 Bedroom, 3.00 Bathroom, 1,675 sqft Single Family on 0.00 Acres

Keheewin, Edmonton, AB

RENOVATED & WELL KEPT LARGE BUNGALOW IN SW KEHEEWIN AREA. 6 BEDROOS, UPDATED KITCHEN, 3 FULL BATHS & LARGE YARD.

## **Exterior**

Exterior Wood, Brick, Vinyl

Exterior Features Fenced, Landscaped, Public Transportation, Shopping Nearby

Roof Asphalt Shingles

Construction Wood, Brick, Vinyl

Foundation Concrete Perimeter