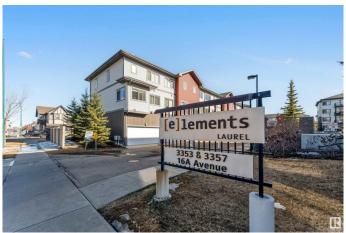

# \$219,900 - 117 3357 16a Avenue, Edmonton

MLS® #E4429657

### \$219,900

2 Bedroom, 2.00 Bathroom, 858 sqft Condo / Townhouse on 0.00 Acres

Laurel, Edmonton, AB

ONE UNDERGROUND PARKING STALLS! Welcome to The Elements at Laurel Crossing! This stylish single-level condo has 2 bedrooms and 2 full bathrooms on MAIN FLOOR, making it great for comfortable living. The open layout makes the space feel bigger, and there's a handy pull-up eating bar. Enjoy the convenience of in-suite laundry and relax on your balcony. Perfect for first-time buyers or investors, this unit comes with one underground parking stalls for extra security. The well-kept building is in a quiet area with plenty of visitor parking. You'II love being close to amenities like a rec center, shopping, schools, parks, and pathways. Don't miss this amazing chance to own a lovely condo in a fantastic location!

## **Community Information**

Address 117 3357 16a Avenue

Area Edmonton

Subdivision Laurel

City Edmonton
County ALBERTA

Province AB

Postal Code T6T 0V4