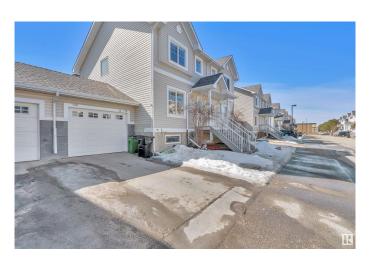

# \$339,900 - 11 2503 24 Street, Edmonton

MLS® #E4429551

# \$339,900

4 Bedroom, 2.50 Bathroom, 1,164 sqft Condo / Townhouse on 0.00 Acres

Silver Berry, Edmonton, AB

Welcome to Silverberry! This family-friendly community is conveniently located near shopping, grocery stores, parks, dining, schools, and a large recreation center. This townhouse is perfect for first-time homebuyers or investors. It features a cozy living room and a spacious kitchen with a brand-new refrigerator, ample cabinet space, and a dining area. A two-piece bathroom with a laundry area completes the main floor. Upstairs, you'II find three nicely sized bedrooms and a four-piece bathroom. The fully finished basement includes one bedroom with an ensuite and a recreational area, perfect for entertaining. Additional updates include a new hot water tank installed in 2023.

### **Exterior**

Exterior Wood, Vinyl

Exterior Features Playground Nearby, Schools, Shopping Nearby

Roof Asphalt Shingles

Construction Wood, Vinyl

Foundation Concrete Perimeter