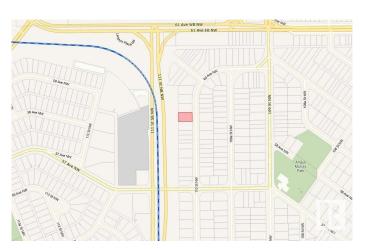

#### \$525,000

0 Bedroom, 0.00 Bathroom, Single Family on 0.00 Acres

Pleasantview (Edmonton), Edmonton, AB

Prime Building Lot in the Heart of Pleasantview. This fully serviced vacant lot, measuring 42.5' x 135', is ready for your dream home. Nestled on a picturesque, tree-lined street in the highly sought-after Pleasantview community, this property offers the perfect foundation for your ideal infill project. Don't miss this exceptional opportunity to create a home in one of the area's most desirable neighborhoods.

## **Community Information**

Address 5822 110 Street

Area Edmonton

Subdivision Pleasantview (Edmonton)

City Edmonton
County ALBERTA

Province AB

Postal Code T6H 3E3