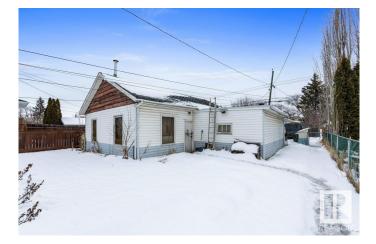

#### \$315,000

3 Bedroom, 2.00 Bathroom, 816 sqft Single Family on 0.00 Acres

Prince Charles, Edmonton, AB

ATTENTION INVESTORS! Redevelopment opportunity on this 50X140 lot zoned RF3 in the central neighbourhood of Prince Charles. Long term owner, huge 655m2 lot with one of a kind massive triple OVERSIZED garage/shop. Former auto business was run in the garage - Loaded with potential. Just minutes to Downtown, NAIT, Macewan, parks & shopping. So many options  $\hat{a} \in$  build new or renovate. Note: Property  $\hat{a} \in$  cosold as-is. $\hat{a} \in$ 

### Exterior

| Exterior          | Wood, See Remarks  |
|-------------------|--------------------|
| Exterior Features | Back Lane          |
| Roof              | Asphalt Shingles   |
| Construction      | Wood, See Remarks  |
| Foundation        | Concrete Perimeter |