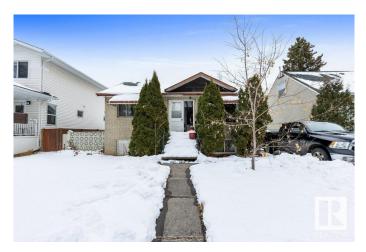

#### \$315,000

3 Bedroom, 2.00 Bathroom, 816 sqft Single Family on 0.00 Acres

Prince Charles, Edmonton, AB

ATTENTION INVESTORS! Redevelopment opportunity on this 50X140 lot zoned RF3 in the central neighbourhood of Prince Charles. Long term owner, huge 655m2 lot with one of a kind massive triple OVERSIZED garage/shop. Former auto business was run in the garage - Loaded with potential. Just minutes to Downtown, NAIT, Macewan, parks & shopping. So many options  $\hat{a} \in$  build new or renovate. Note: Property  $\hat{a} \in$  cosold as-is. $\hat{a} \in$ 

#### Amenities

| Amenities | See Remarks            |
|-----------|------------------------|
| Parking   | Triple Garage Detached |