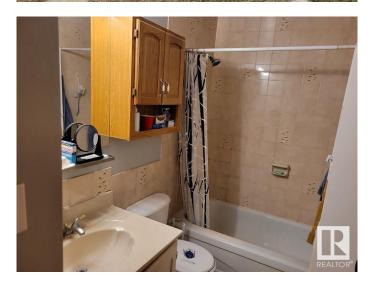

#### \$439,900

3 Bedroom, 1.50 Bathroom, 1,103 sqft Single Family on 0.00 Acres

Menisa, Edmonton, AB

Gorgeous 2 level split. Honey Cherry Laminate on main floor. Enjoy the winters in the inviting living room with park view and wood-burning fireplace. Sunny dining area is expandable for special occasions. Eat-in style kitchen overlooks backyard featuring a 24'x24' double insulated garage. Fenced yard has an RV gate, firepit. Huge family room in basement has office/computer area. Finished laundry room has 2 piece bath and cabinets. Lots of storage in the crawl space under the main level and could double as play area for the little ones. Energy savings are substantial with Durabuilt triple glaze windows throughout the home. Sit on your front deck or back patio around the firepit and enjoy the good life!

#### Interior

Appliances Dryer, Refrigerator, Stove-Electric, Washer

Heating Forced Air-1, Natural Gas

Fireplace Yes

Fireplaces Corner

Stories 2

Has Basement Yes

Basement Partial, Partially Finished