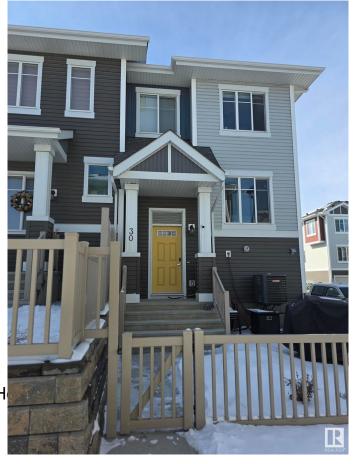

#### \$359,900

2 Bedroom, 2.50 Bathroom, 1,256 sqft Condo / Townhouse on 0.00 Acres

Chappelle Area, Edmonton, AB

Welcome to this stunning open-concept townhome in the sought-after community of Chappelle! This 2 bedroom, 2.5 bathroom home offers a private fenced yard, an attached 2-car garage, in-suite laundry, low condo fees, and the comfort of Air Conditioning. The unit features a spacious living room, modern kitchen, two bedrooms with attached full bathroom, and plenty of storage. With quality finishes, stainless steel appliances, and laminate flooring. Perfectly located, you're steps away from serene ponds, walking trails, and community gardens, with easy access to schools, transit, and the Henday. Residents also enjoy access to Chappelle Gardens' recreation centre, skating rink, and more.

## **Community Information**

Address 30 2905 141 Street

Area Edmonton

Subdivision Chappelle Area

City Edmonton
County ALBERTA

Province AB

Postal Code T6W 3W4

#### **Exterior**

Exterior Wood, Vinyl

Exterior Features Corner Lot, Golf Nearby, La

**Shopping Nearby** 

Roof Asphalt Shingles

Construction Wood, Vinyl

Foundation Concrete Perimeter