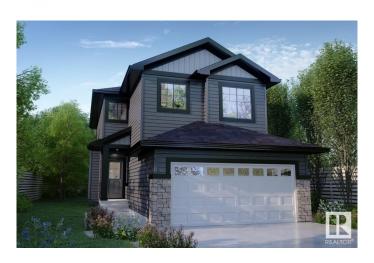

# \$644,547 - 1542 Grant Way, Edmonton

MLS® #E4428061

#### \$644,547

4 Bedroom, 3.00 Bathroom, 1,881 sqft Single Family on 0.00 Acres

Glastonbury, Edmonton, AB

This Craftsman-style home features a main floor bedroom and full bathroom, along with an expansive mudroom that offers convenient access to both the laundry and a walk-through pantry. The generous dining nook is perfect for casual meals, while the kitchen boasts a substantial island with a flush eating bar. The great room is a standout with a 60" electric fireplace and soaring open-to-below ceilings. In the primary bedroom, you'll find an impressive 4-piece ensuite complete with a chic glass shower. The basement is designed with 9' ceilings and two large windows, adding to the home's airy, spacious feel. Photos are representative.

Type Single Family

Sub-Type Detached Single Family

Style 2 Storey
Status Active