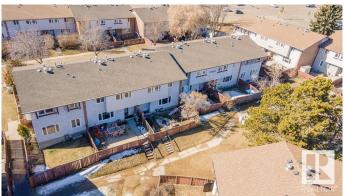

## \$160,000

3 Bedroom, 1.00 Bathroom, 927 sqft Condo / Townhouse on 0.00 Acres

Kildare, Edmonton, AB

Welcome to this charming 3-bedroom Fully Finished Basement Townhome with a fenced in east facing yard! The home features a spacious layout with a comfortable living & dining areas, perfect for everyday living or entertaining. This updated kitchen offers plenty of space with a galley style layout and beautiful cabinetry. Upstairs to discover a stylish Renovated full bath, & a total of 3 bedrooms. The primary bedroom is spacious & offers a larger closet. The basement offers a open living space with a tv area, recreational space and Gym! Brand New Furnace, Updated windows and so much more!! This home provides all the essentials for comfortable living. Enjoy the outdoors in your own fenced-in yard. One Assigned parking stall also included.

#### **Exterior**

Exterior Wood, Vinyl

Exterior Features Picnic Area, Playground Nearby, Public Transportation, Schools

Roof Asphalt Shingles

Construction Wood, Vinyl

Foundation Concrete Perimeter