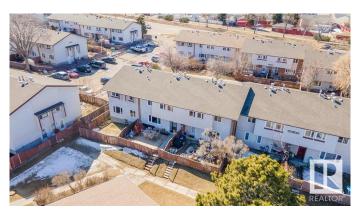

## \$160,000

3 Bedroom, 1.00 Bathroom, 927 sqft Condo / Townhouse on 0.00 Acres

Kildare, Edmonton, AB

Welcome to this charming 3-bedroom Fully Finished Basement Townhome with a fenced in east facing yard! The home features a spacious layout with a comfortable living & dining areas, perfect for everyday living or entertaining. This updated kitchen offers plenty of space with a galley style layout and beautiful cabinetry. Upstairs to discover a stylish Renovated full bath, & a total of 3 bedrooms. The primary bedroom is spacious & offers a larger closet. The basement offers a open living space with a tv area, recreational space and Gym! Brand New Furnace, Updated windows and so much more!! This home provides all the essentials for comfortable living. Enjoy the outdoors in your own fenced-in yard. One Assigned parking stall also included.

#### **Exterior**

Exterior Wood, Vinyl

Exterior Features Picnic Area, Playground Nearby, Public Transportation, Schools

Roof Asphalt Shingles

Construction Wood, Vinyl

Foundation Concrete Perimeter