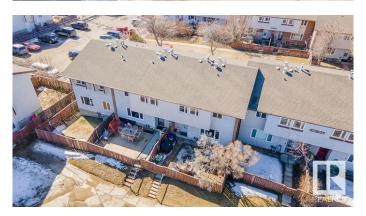

## \$160,000

3 Bedroom, 1.00 Bathroom, 927 sqft Condo / Townhouse on 0.00 Acres

Kildare, Edmonton, AB

Welcome to this charming 3-bedroom Fully Finished Basement Townhome with a fenced in east facing yard! The home features a spacious layout with a comfortable living & dining areas, perfect for everyday living or entertaining. This updated kitchen offers plenty of space with a galley style layout and beautiful cabinetry. Upstairs to discover a stylish Renovated full bath, & a total of 3 bedrooms. The primary bedroom is spacious & offers a larger closet. The basement offers a open living space with a tv area, recreational space and Gym! Brand New Furnace, Updated windows and so much more!! This home provides all the essentials for comfortable living. Enjoy the outdoors in your own fenced-in yard. One Assigned parking stall also included.

#### **Exterior**

Exterior Wood, Vinyl

Exterior Features Picnic Area, Playground Nearby, Public Transportation, Schools

Roof Asphalt Shingles

Construction Wood, Vinyl

Foundation Concrete Perimeter