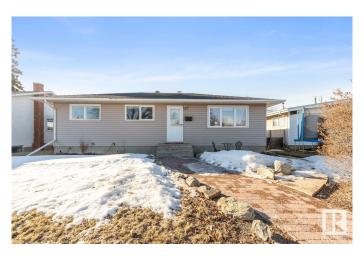

# \$395,000 - 5311 94a Avenue, Edmonton

MLS® #E4427503

## \$395.000

5 Bedroom, 2.00 Bathroom, 1,057 sqft Single Family on 0.00 Acres

Ottewell, Edmonton, AB

Welcome to this charming home with endless potential, located in the beautiful community of Ottewell. The main floor features three generously sized bedrooms and an updated four-piece bathroom. The spacious family room provides a comfortable place to relax, while the large kitchen and dining area boast plenty of storage and countertop space, making it perfect for family meals and entertaining. The basement is equally impressive, offering a large rec room with web bar, two additional bedrooms, and a three-piece bathroom, with great suite potential. Outside, the sizable backyard is a true highlight, showcasing a rare fully functional in-ground poolâ€"an exceptional feature for the community. A single-car garage completes this wonderful property, making it a perfect opportunity for anyone looking to make a house their home in a highly sought-after area.

## **Essential Information**

MLS® # E4427503 Price \$395,000

Bedrooms 5
Bathrooms 2.00
Full Baths 2

Square Footage 1,057
Acres 0.00
Year Built 1962

Type Single Family

Sub-Type Detached Single Family

Style Bungalow Status Active