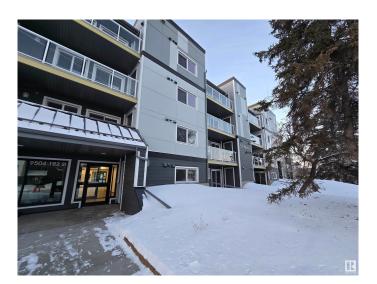

# \$210,000 - 205 9504 182 Street, Edmonton

MLS® #E4426910

## \$210,000

2 Bedroom, 1.50 Bathroom, 947 sqft Condo / Townhouse on 0.00 Acres

La Perle, Edmonton, AB

WOW! Absolutely gorgeous, newly built 2 bedroom, 2 bathroom condo, modern & luxurious! Ideally located close to parks, shopping (West Edm Mall), schools. This is a PRIME location! Stunning kitchen, tons of cupboards, granite counters, plus dining area. Master bedroom has patio entrance to very large balcony, huge walk into closet, plus 2pc ensuite, granite counters throughout. Second very spacious bedroom, large 4pc main bath, in suite laundry plus HUGE enclosed storage unit, as well as storage lockers on same floor. Spacious sunken living room with gorgeous electric fireplace, patio doors to south balcony! Large modern kitchen with tons of space for dining room!

### **Exterior**

Exterior Wood, Stucco, Vinyl

Exterior Features Corner Lot, Landscaped, Public Swimming Pool, Public Transportation

Roof Asphalt Shingles
Construction Wood, Stucco, Vinyl
Foundation Concrete Perimeter