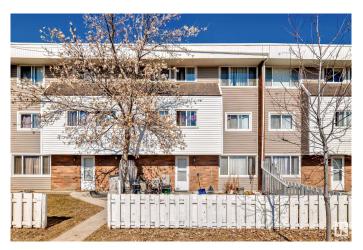

# \$124,900

3 Bedroom, 1.00 Bathroom, 1,115 sqft Condo / Townhouse on 0.00 Acres

Rundle Heights, Edmonton, AB

Stacked townhouse with 5 appliances fenced yard and walking distance to schools shopping and public transit. Walking distance to Rundle Park golf course and river valley with picnic areas with woodburning bbq's.

# **Exterior**

Exterior Wood, Brick, Vinyl

Exterior Features Fenced, Flat Site, Landscaped, Public Transportation, Schools,

**Shopping Nearby** 

Roof Asphalt Shingles, Tar & Dravel

Construction Wood, Brick, Vinyl