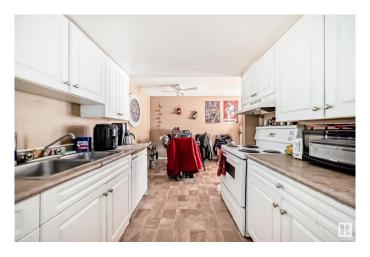

# \$124,900

3 Bedroom, 1.00 Bathroom, 1,115 sqft Condo / Townhouse on 0.00 Acres

Rundle Heights, Edmonton, AB

Stacked townhouse with 5 appliances fenced yard and walking distance to schools shopping and public transit. Walking distance to Rundle Park golf course and river valley with picnic areas with woodburning bbq's.

# Interior

Appliances Dishwasher-Built-In, Dryer, Refrigerator, Stove-Electric, Washer

Heating Forced Air-1, Natural Gas

Stories 2

Has Basement Yes

Basement None, No Basement