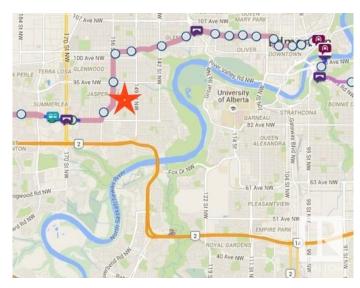

#### \$480,000

5 Bedroom, 2.00 Bathroom, 971 sqft Single Family on 0.00 Acres

Jasper Park, Edmonton, AB

Attention Families, Developers and Investors! This well-maintained home on a 50' x 148' lot in Jasper Park offers 687 sq/m of prime redevelopment potential. Featuring a double detached garage, west-facing backyard, front driveway, and rear alley access, it's ideal for families, tenants, or developers seeking their next multi-unit project. Conveniently located near West Edmonton Mall, Whitemud Drive, Downtown, and the upcoming West Valley LRT line. Don't miss this excellent opportunity!

# **Community Information**

Address 9106 153 Street

Area Edmonton

Subdivision Jasper Park
City Edmonton

County ALBERTA

Province AB

Postal Code T5R 1P6