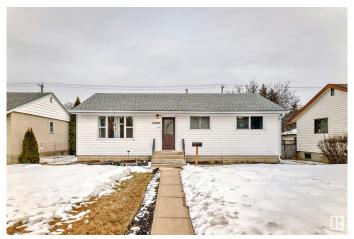

# \$400,000 - 13303 135 Street, Edmonton

MLS® #E4426732

### \$400,000

5 Bedroom, 2.00 Bathroom, 1,061 sqft Single Family on 0.00 Acres

Wellington, Edmonton, AB

Welcome to this charming home in the family friendly community of Wellington. This professionally updated home offers nearly 2000 sqft of finished space including a total of 5 bedrooms and 2 beautiful 4pc bathrooms. Upon entering this home you will be greeted by a modern design with brand new commercial grade vinyl plank flooring throughout the entire main floor. The kitchen is complete with rich maple cabinets, high end appliances, tile backsplash, and modern light fixtures. Enjoy your summer days in your fully landscaped yard, with a large patio. This is a wonderful home in a desirable neighborhood with schools and parks within walking distance. Bonus features include a new roof, new windows, new Central A/C and more!

#### **Essential Information**

MLS® # E4426732 Price \$400,000

Bedrooms 5

Bathrooms 2.00

Full Baths 2

Square Footage 1,061 Acres 0.00

Year Built 1958

Type Single Family