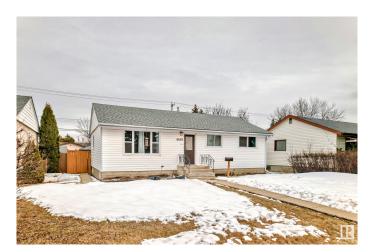

# \$400,000 - 13303 135 Street, Edmonton

MLS® #E4426732

### \$400,000

5 Bedroom, 2.00 Bathroom, 1,061 sqft Single Family on 0.00 Acres

Wellington, Edmonton, AB

Welcome to this charming home in the family friendly community of Wellington. This professionally updated home offers nearly 2000 sqft of finished space including a total of 5 bedrooms and 2 beautiful 4pc bathrooms. Upon entering this home you will be greeted by a modern design with brand new commercial grade vinyl plank flooring throughout the entire main floor. The kitchen is complete with rich maple cabinets, high end appliances, tile backsplash, and modern light fixtures. Enjoy your summer days in your fully landscaped yard, with a large patio. This is a wonderful home in a desirable neighborhood with schools and parks within walking distance. Bonus features include a new roof, new windows, new Central A/C and more!

#### **Essential Information**

MLS® # E4426732 Price \$400,000

Bedrooms 5

Bathrooms 2.00

Full Baths 2

Square Footage 1,061 Acres 0.00

Year Built 1958

Type Single Family