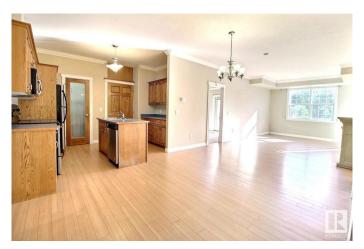

#### \$269,900

2 Bedroom, 1.50 Bathroom, 947 sqft Condo / Townhouse on 0.00 Acres

Cloverdale, Edmonton, AB

Located in the HEART of the RIVER VALLEY! This TOP FLOOR unit offers 2 bedroom, 1.5 baths &, 2 BALCONIES, AC, 9-foot ceilings, TITLED parking stall and storage cage. The open floor plan creates a beautiful space. Beautiful kitchen with loads of cabinet and counter space, pantry, BRAND NEW washer/dryer & newer dishwasher. Spacious Primary bedroom offers 2 large closets, ensuite with his and her vanity and garden door leading to balcony and storage room. Bedroom 2 offers walk in closet as well as a second closet and another balcony. Unit is complete with stacked washer/dryer & a convenient powder room. This incredible building is nestled nicely between Strathearn & Gallager Parks with all their walking/biking trails and beautiful views. PET FRIENDLY

#### Interior

| Interior Features | ensuite bathroom                                               |  |  |
|-------------------|----------------------------------------------------------------|--|--|
| Appliances        | Dishwasher-Built-In, Microwave Hood Fan, Refrigerator, Stacked |  |  |
|                   | Washer/Dryer, Window Coverings                                 |  |  |
| Heating           | Hot Water, Natural Gas                                         |  |  |
| # of Stories      | 4                                                              |  |  |
| Stories           | 1                                                              |  |  |
| Has Basement      | Yes                                                            |  |  |
| Basement          | None, No Basement                                              |  |  |