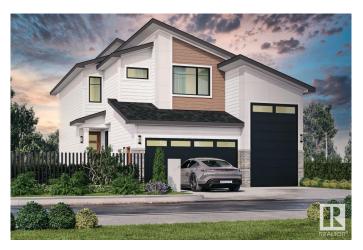

#### \$650,000

4 Bedroom, 2.50 Bathroom, 2,087 sqft Single Family on 0.00 Acres

Gibbons, Gibbons, AB

Discover this stunning 2-storey home in Gibbons! The main floor features a bedroom, a spacious living room with a cozy fireplace, a kitchen with a pantry, and a dining area with deck accessâ€"perfect for entertaining. A convenient 2-piece bathroom completes the level. Upstairs, you'II find a bright bonus room, a laundry area, and two additional bedrooms with a shared 4-piece bathroom. The primary suite boasts a walk-in closet and a luxurious 5-piece ensuite. This home also offers an oversized triple attached garage, ample RV parking, and a walk-out basement for additional living space or future development. Don't miss out on this fantastic property!

### **Exterior**

Exterior Wood, Stone, Vinyl

Exterior Features Playground Nearby, Schools, Shopping Nearby

Roof Asphalt Shingles
Construction Wood, Stone, Vinyl

Foundation Concrete Perimeter