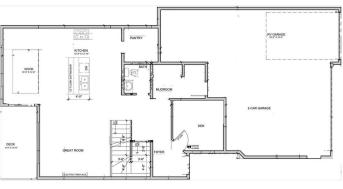

#### \$650,000

4 Bedroom, 2.50 Bathroom, 2,087 sqft Single Family on 0.00 Acres

Gibbons, Gibbons, AB

Discover this stunning 2-storey home in Gibbons! The main floor features a bedroom, a spacious living room with a cozy fireplace, a kitchen with a pantry, and a dining area with deck accessâ€"perfect for entertaining. A convenient 2-piece bathroom completes the level. Upstairs, you'II find a bright bonus room, a laundry area, and two additional bedrooms with a shared 4-piece bathroom. The primary suite boasts a walk-in closet and a luxurious 5-piece ensuite. This home also offers an oversized triple attached garage, ample RV parking, and a walk-out basement for additional living space or future development. Don't miss out on this fantastic property!

# **Amenities**

Amenities Detectors Smoke, No Animal Home, No Smoking Home

Parking Over Sized, RV Parking, Triple Garage Attached