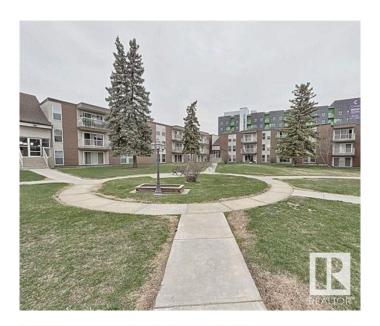

# **Community Information**

Address 116 7220 144 Avenue

Area Edmonton
Subdivision Kilkenny
City Edmonton
County ALBERTA

Province AB

Postal Code T5C 3E4

#### **Amenities**

Amenities Detectors Smoke, Intercom, Parking-Plug-Ins, Parking-Visitor, Patio,

Security Door, Storage-In-Suite

Parking Spaces 1

Parking Stall

#### **Exterior**

Exterior Wood, Brick, Vinyl

Exterior Features Public Swimming Pool, Public Transportation, Schools, Shopping

Nearby

Roof Asphalt Shingles, Tar & Camp; Gravel

Construction Wood, Brick, Vinyl