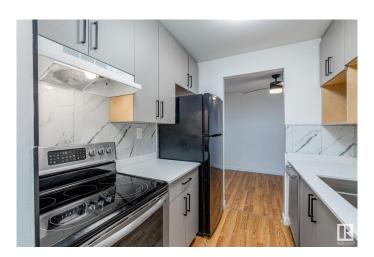

## \$129,500

1 Bedroom, 1.00 Bathroom, 652 sqft Condo / Townhouse on 0.00 Acres

Pollard Meadows, Edmonton, AB

RENOVATED! 1 Bed 1 bath with QUARTZ countertops, new stainless steel appliances, a completely redone bathroom including a new tub and surround. Overlooking a quiet street, with mature trees you'll love the peace and sunlight from your large east facing patio.

Other unit perks include a large storage room, vinyl windows and new ceiling height kitchen cabinets! Condo complex perks include LOW CONDO FEES, an Elevator, same floor laundry, one ENERGIZED Stall, and a security door. Located close to walking trails, a park, Pollard Meadows Elementary school, and a short drive to Millwoods Transit Centre!