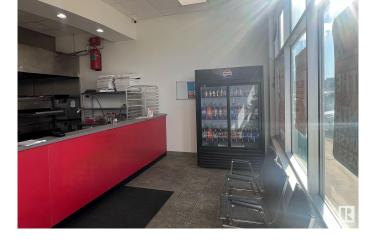

#### \$249,900

0 Bedroom, 0.00 Bathroom, Business on 0.00 Acres

East Campsite Business Park, Spruce Grove,

Profitable Pizza store for sale in prime location!!!. This store is perfectly situated in a high traffic with great visibility. Restaurant is almost 1199 Sq ft featuring in good condition equipment and ready for quick possession for immediate operation. Ideal for new and experienced owners to acquire a turnkey, high potential opportunity. Don't miss out!!