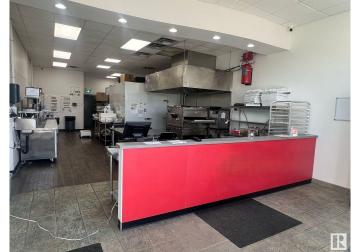

#### \$249,900

0 Bedroom, 0.00 Bathroom, Business on 0.00 Acres

East Campsite Business Park, Spruce Grove,

Profitable Pizza store for sale in prime location!!!. This store is perfectly situated in a high traffic with great visibility. Restaurant is almost 1199 Sq ft featuring in good condition equipment and ready for quick possession for immediate operation. Ideal for new and experienced owners to acquire a turnkey, high potential opportunity. Don't miss out!!