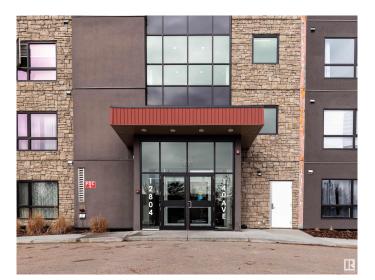

# \$295,900 - 202 12804 140 Avenue, Edmonton

MLS® #E4425023

## \$295,900

2 Bedroom, 2.00 Bathroom, 1,095 sqft Condo / Townhouse on 0.00 Acres

Pembina, Edmonton, AB

"Excellent Value" This Large Corner Unit in Aloft Skyview Features Bright Open Floorplan with Oversized Windows. Great Kitchen with Upgraded Counters, Stainless Appliances and Large Pantry. Spacious Living Room with Garden Door Access to Balcony with North Facing Courtyard View. 2 BEDROOMS, 2 BATHROOMS plus DEN. Other Features Include In Suite Laundry, Titled UNDERGROUND Parking Stall. Amazing Views from the Roof Top Patio. Fantastic Location Close to All Amenities!

# **Community Information**

Address 202 12804 140 Avenue

Area Edmonton
Subdivision Pembina
City Edmonton
County ALBERTA

Province AB

Postal Code T6V 0M3

### **Exterior**

Exterior Wood, Brick, Vinyl

Exterior Features Corner Lot, Landscaped, No Back Lane, Playground Nearby, Public

Transportation, Schools, Shopping Nearby, See Remarks

Roof EPDM Membrane
Construction Wood, Brick, Vinyl
Foundation Concrete Perimeter