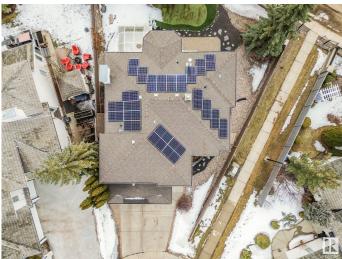

#### \$850,000

5 Bedroom, 4.00 Bathroom, 2,755 sqft Single Family on 0.00 Acres

Twin Brooks, Edmonton, AB

Welcome Home to this Custom built 2750 SQFT 2 story home in the prestigious Twin Brooks community! Features include a main floor bedroom with a full bath, upstairs loft, upstairs laundry, fireplace in living room and master, fully finished basement with home theatre and additional bedroom, huge south facing backyard with trees, many natural rocks, mini golf, water fountain and sunroom. Upgrades include newer roof(2013), maple hardwood floor on main level, granite counter top all through, BUILT-IN HIGH-END Thermador and Miele appliances even COFFEE MAKER, steam shower and jacuzzi en-suite, newer AC, Solar panels (10.5 KW), remote controlled blinds...Great location, short walking distance to the top rated school, close to ice rink, walking trails, parks and public transportation, quick access to LRT and highways. Shows great and move in ready!