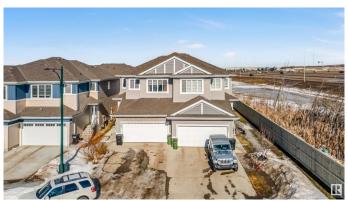

# \$549,000 - 206 40a Avenue, Edmonton

MLS® #E4424015

#### \$549,000

6 Bedroom, 4.00 Bathroom, 1,913 sqft Single Family on 0.00 Acres

Maple Crest, Edmonton, AB

Stunning Home Almost 1900Sq. Ft. with FINISHED 2 BEDROOM AND SECOND KITCHEN BASEMENT in MAPLE CREST WITH PERMITS, Located in the highly sought-after community of MAPLE CREST, this beautifully designed home offers modern finishes, open-to-below ceilings, and a fully finished basement. The main floor features an open-concept layout with a stylish kitchen, complete with quartz countertops, sleek cabinetry, and premium appliances. A main floor den provides the ideal space for a home office or study. Upstairs, you'll find a spacious bonus room, three bedrooms, and a luxurious primary suite featuring a 5-piece ensuite with dual sinks, a tiled stand-up shower, and quartz countertops.

Type Single Family
Sub-Type Half Duplex
Style 2 Storey
Status Active

### **Exterior**

Exterior Wood, Stone, Vinyl

Exterior Features Airport Nearby, Playground Nearby, Schools, Shopping Nearby

Roof Asphalt Shingles

Construction Wood, Stone, Vinyl Foundation Concrete Perimeter