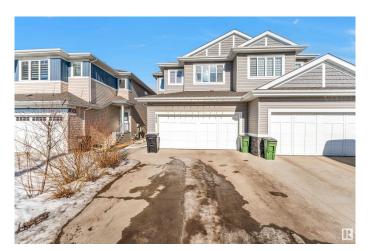

# \$549,000 - 206 40a Avenue, Edmonton

MLS® #E4424015

#### \$549,000

6 Bedroom, 4.00 Bathroom, 1,913 sqft Single Family on 0.00 Acres

Maple Crest, Edmonton, AB

Stunning Home Almost 1900Sq. Ft. with FINISHED 2 BEDROOM AND SECOND KITCHEN BASEMENT in MAPLE CREST WITH PERMITS, Located in the highly sought-after community of MAPLE CREST, this beautifully designed home offers modern finishes, open-to-below ceilings, and a fully finished basement. The main floor features an open-concept layout with a stylish kitchen, complete with quartz countertops, sleek cabinetry, and premium appliances. A main floor den provides the ideal space for a home office or study. Upstairs, you'll find a spacious bonus room, three bedrooms, and a luxurious primary suite featuring a 5-piece ensuite with dual sinks, a tiled stand-up shower, and quartz countertops.

Type Single Family
Sub-Type Half Duplex
Style 2 Storey
Status Active

### **Exterior**

Exterior Wood, Stone, Vinyl

Exterior Features Airport Nearby, Playground Nearby, Schools, Shopping Nearby

Roof Asphalt Shingles

Construction Wood, Stone, Vinyl Foundation Concrete Perimeter