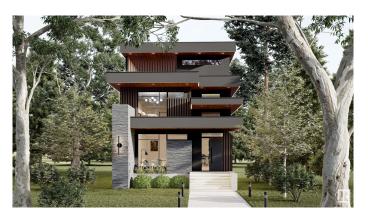

### \$1,797,800

4 Bedroom, 3.50 Bathroom, 2,873 sqft Single Family on 0.00 Acres

Windsor Park (Edmonton), Edmonton, AB

Nothing Compares. A rare opportunity to customize your dream home. Work alongside the award winning design team with Rise Homes to craft your next chapter in Windsor Park! This home offers nearly 2900 Sq.Ft. plus the fully finished basement. An open concept layout presents a blank slate to make your personalized interior selections including hardwood, tile, and more! Designed for both entertaining and everyday living, the main level features custom wood stairs, elegant railings, and a top tier appliance package. Upstairs you will find 3 spacious bedrooms including a primary retreat with a spa inspired ensuite. The 3rd level features full height ceilings with a wet bar and is completed with a large rooftop patio with panoramic west facing views. The lower level is fully developed with a wet bar, gym, and an additional bedroom. Uncompromising in quality, this home includes a triple detached garage and professional landscaping. Explore customization options and make this home uniquely yours!