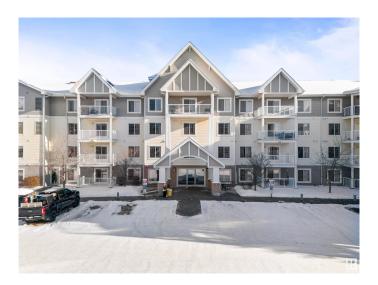

# \$169,000 - 311 2204 44 Avenue, Edmonton

MLS® #E4422686

## \$169,000

1 Bedroom, 1.00 Bathroom, 650 sqft Condo / Townhouse on 0.00 Acres

Larkspur, Edmonton, AB

Condo fee includes ALL the UTILITIES. Discover this stunning 1-bedroom, 1-bathroom apartment conveniently located just behind the Superstore. This unit includes a TITLED UNDERGROUND parking spot for year-round comfort. One of the best features? A SAME-FLOOR STORAGE ROOM and GYM room, making daily living incredibly convenient. The apartment boasts IN-SUITE LAUNDRY, an open-concept living area filled with natural light, and is close to schools, public transportation, and all major amenities. This is a fantastic opportunity!!!

# **Exterior**

Exterior Wood, Brick, Vinyl

Exterior Features Schools, Shopping Nearby

Roof Asphalt Shingles
Construction Wood, Brick, Vinyl
Foundation Concrete Perimeter