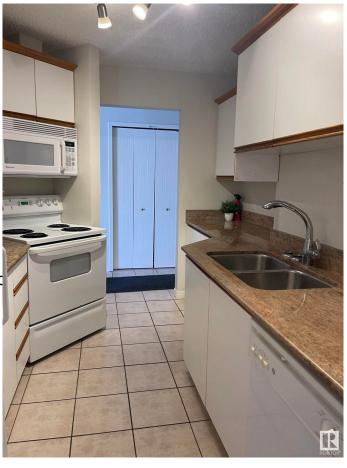

#### \$124,900

1 Bedroom, 1.00 Bathroom, 661 sqft Condo / Townhouse on 0.00 Acres

Fulton Place, Edmonton, AB

This is a one bedroom gem in a great location. Clean, quiet and great floor plan, with a really spacious kitchen, comfy living room area, a cozy dining area and a space for a desk or yoga mat!! Bedroom is huge with double door closet, clean 4 piece bathroom and a combo unit washer/dryer inside the suite. Shower head updated, newer tiles in bathroom and some updated plumbing. Double security door entrance, includes a titled parking stall and this unit is an end unit, so close to back door entrance for easy access to parking. Parking stall includes power, condo fees include utilities except electricity. Large patio doors and a patio for fresh air and natural light. Location is great for downtown commute and close to public transportation!! Shopping and all amenities within walking distance.

Parking Stall

Interior

Appliances Dishwasher-Built-In, Euro

Stove-Electric

Heating Forced Air-1, Natural Gas