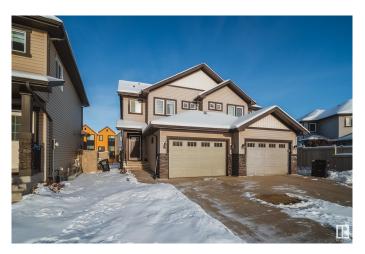

### \$437,500

3 Bedroom, 2.50 Bathroom, 1,390 sqft Single Family on 0.00 Acres

Maple Crest, Edmonton, AB

Beautiful 3-bedroom half duplex in Southeast Edmonton, perfect for families or investors. The main floor features an open-concept living area, a bright kitchen with stainless steel appliances, and a dining space overlooking the private, fenced backyard with access to a back walkway. Upstairs offers three spacious bedrooms, including a primary suite with a walk-in closet. The property includes a double attached garage and driveway parking.

#### **Amenities**

Amenities On Street Parking, Vinyl Windows

Parking Double Garage Attached