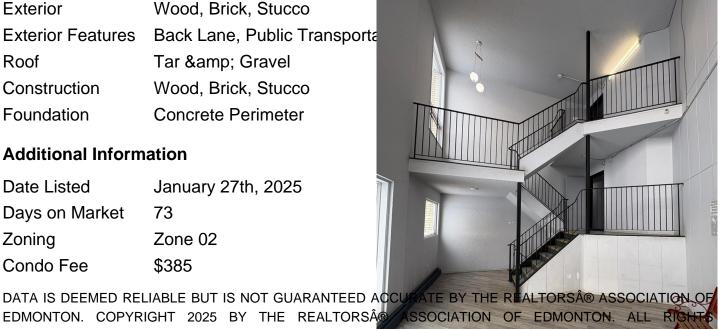

# of Stories 4 1 Stories

Yes Has Basement

None, No Basement Basement

**Exterior** 

Exterior Wood, Brick, Stucco

**Exterior Features** Back Lane, Public Transporta

Roof Tar & amp; Gravel

Construction Wood, Brick, Stucco

Foundation Concrete Perimeter

**Additional Information** 

Date Listed January 27th, 2025

Days on Market 73

Zone 02 Zoning

Condo Fee \$385

EDMONTON. COPYRIGHT 2025 BY THE REALTORS® ASSOCIATION OF EDMONTON. ALL RIGH RESERVED. Trademarks are owned or controlled by the Canadian Real Estate Association (CREA) and identify real estate professionals who are members of CREA (REALTORA®, REALTORS®) and/or the quality of services provide (MLS®, Multiple Listing Service®)