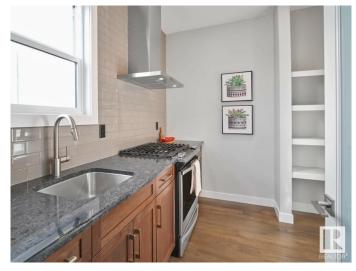

#### \$677,318

5 Bedroom, 4.00 Bathroom, 2,371 sqft Single Family on 0.00 Acres

The Uplands, Edmonton, AB

Welcome to this stunning home in the sought-after Uplands community, offering modern finishes and thoughtful design throughout. Perfect for families, this home combines comfort, functionality, and style. 5 generously sized bedrooms and 4 full bathrooms, ideal for growing families or hosting guests. Modern Finishes with quartz countertops throughout the home, adding elegance and durability to every surface. MDF shelving throughout, providing ample storage solutions for an organized living space. Beautiful railing design that adds character and charm to the home's interior. Situated on a corner lot, offering extra privacy, space, and plenty of natural light. Photos are representative.

## Interior

Interior Features ensuite bathroom

Appliances Hood Fan, Oven-Microwave Heating Forced Air-1, Natural Gas

Fireplace Yes
Fireplaces Insert

Stories 2

Has Basement Yes

Basement Full, Unfinished