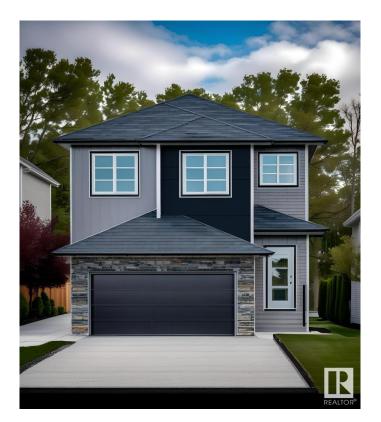

#### \$677,318

5 Bedroom, 4.00 Bathroom, 2,371 sqft Single Family on 0.00 Acres

The Uplands, Edmonton, AB

Welcome to this stunning home in the sought-after Uplands community, offering modern finishes and thoughtful design throughout. Perfect for families, this home combines comfort, functionality, and style. 5 generously sized bedrooms and 4 full bathrooms, ideal for growing families or hosting guests. Modern Finishes with quartz countertops throughout the home, adding elegance and durability to every surface. MDF shelving throughout, providing ample storage solutions for an organized living space. Beautiful railing design that adds character and charm to the home's interior. Situated on a corner lot, offering extra privacy, space, and plenty of natural light. Photos are representative.

### **Exterior**

Exterior Wood, Brick, Vinyl

Exterior Features Corner Lot, Cul-De-Sac, Park/Reserve, Schools, Shopping Nearby

Roof Asphalt Shingles
Construction Wood, Brick, Vinyl

Foundation Concrete Perimeter