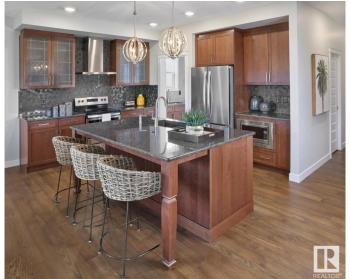

### \$680,148

5 Bedroom, 4.00 Bathroom, 2,368 sqft Single Family on 0.00 Acres

River's Edge, Edmonton, AB

This spacious 5-bedroom, 4-bathroom home offers modern living with a main floor bedroom and 3-piece bathroom with a standing shower. Upstairs, two attached ensuite bedrooms provide privacy and comfort. The home boasts a stylish spice kitchen with stainless chimney hoodfan and cabinets to the ceiling, as well as a walk-in pantry for extra storage. The main floor features durable vinyl plank flooring, while large windows allow natural light to fill the home. Enjoy elegant finishes including undermount sinks, a cozy fireplace, and sleek railings throughout. A side entrance adds extra convenience to this thoughtfully designed home. Photos are representative.