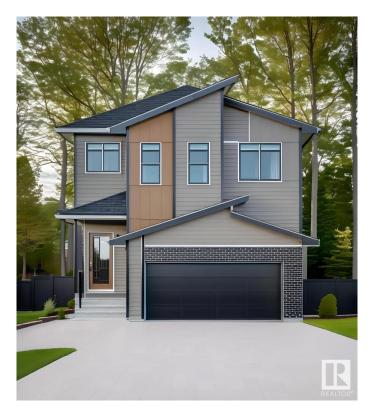

# \$680,148 - 19008 20 Avenue, Edmonton

MLS® #E4419140

### \$680,148

5 Bedroom, 4.00 Bathroom, 2,368 sqft Single Family on 0.00 Acres

River's Edge, Edmonton, AB

This spacious 5-bedroom, 4-bathroom home offers modern living with a main floor bedroom and 3-piece bathroom with a standing shower. Upstairs, two attached ensuite bedrooms provide privacy and comfort. The home boasts a stylish spice kitchen with stainless chimney hoodfan and cabinets to the ceiling, as well as a walk-in pantry for extra storage. The main floor features durable vinyl plank flooring, while large windows allow natural light to fill the home. Enjoy elegant finishes including undermount sinks, a cozy fireplace, and sleek railings throughout. A side entrance adds extra convenience to this thoughtfully designed home. Photos are representative.

#### **Exterior**

Exterior Wood, Brick, Vinyl

Exterior Features Cul-De-Sac, Schools, Shopping Nearby

Roof Asphalt Shingles

Construction Wood, Brick, Vinyl

Foundation Concrete Perimeter