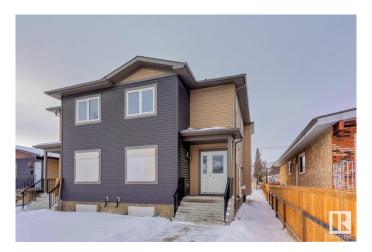

#### \$799,900

6 Bedroom, 5.00 Bathroom, 2,999 sqft Condo / Townhouse on 0.00 Acres

Prince Charles, Edmonton, AB

An exceptional investment opportunity in Prince Charles! On the doorstep of the highly anticipated Blachford development is this Side by side duplex with side entrances and potential for legal basement suites. Create an excellent cash flowing investment property with this never lived in property. Each duplex offers nearly 1500sqft of living space across 2 levels. The main levels each feature a sizable office space, dining room, kitchen, living room, and 2pc bathroom. The upper levels offer 3 spacious bedrooms as well as upstairs laundry. The primary bedroom is equipped with a 3pc ensuite and walk-in closet. Currently the basement is undeveloped but with the side entry, a savvy investor could build out two additional legal suites in the basement to create the ultimate investment property. Market rents suggest a cap rate of greater than 5%!

#### **Essential Information**

MLS® # E4418839 Price \$799,900

Bedrooms 6

Bathrooms 5.00

Full Baths 4

Half Baths 2

Square Footage 2,999
Acres 0.00
Year Built 2015

Type Condo / Townhouse Sub-Type Duplex Side By Side

#### **Exterior**

Exterior Wood, Vinyl

Exterior Features Back Lane, See Remarks

Roof Asphalt Shingles

Construction Wood, Vinyl

Foundation Concrete Perimeter