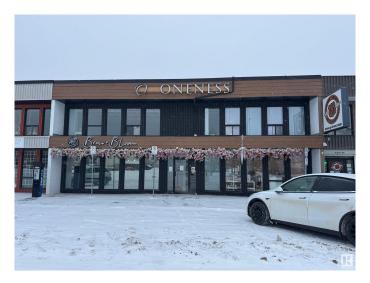

### \$0

0 Bedroom, 0.00 Bathroom, Office on 0.00 Acres

Queen Mary Park, Edmonton, AB

1,440 SF private retail/office/medical wellness suite within the Oneness Centre. Previous used as a retail bridal shop. Features a large open showroom or office space, with large private offices. Synergize with other medical and holistic uses! The centre has common washrooms and lobby/waiting area. \$2,500 per month includes rent, operating costs and utilities! Located above the popular Brew & Bloom!

## **Community Information**

Address 201 10550 115 Street

Area Edmonton

Subdivision Queen Mary Park

City Edmonton
County ALBERTA

Province AB

Postal Code T5H 3K6