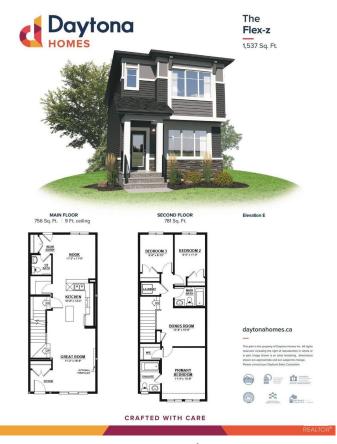

### \$489,963

3 Bedroom, 2.50 Bathroom, 1,523 sqft Single Family on 0.00 Acres

The Orchards At Ellerslie, Edmonton, AB

Welcome to your dream home in The Orchards at Ellerslie, a vibrant and picturesque community in South Edmonton! This stunning new build offers 3 spacious bedrooms, 2.5 bathrooms, and a separate side entrance, making it perfect for growing families or future legal suite. Nestled in a naturally beautiful area, The Orchards is defined by its fruit trees, colorful blossoms, and oversized green spaces. Residents enjoy exclusive access to a private club with a recreation center, spray park, and picnic area, making it a haven for family fun. Tree-lined walkways and parks offer the perfect backdrop for outdoor activities, while the rich architectural details and affordable pricing make this one of south Edmonton's most sought-after communities. Don't miss out on this perfect blend of style, space, and location!

## **Essential Information**

MLS® # E4416225

Price \$489,963

Bedrooms 3

Bathrooms 2.50

Full Baths 2

Half Baths 1

Square Footage 1,523