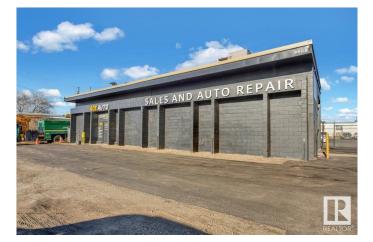

### \$2,750,000

0 Bedroom, 0.00 Bathroom, Industrial on 0.00 Acres

Rosedale Industrial, Edmonton, AB

\*\*Golden Opportunity: Established Auto Repair Business for Sale!\*\* Take control of your future with this profitable, turnkey auto repair business in South Edmonton! This well-established business boasts a solid 6,000 sq. ft. building that is totally refurbished, all the equipment you need is just months new, and a steady stream of business. Located with prime access to 99 Street and Argyll Road, the property includes ample parking and a fenced outdoor storage area, providing convenience and security. Whether you're an experienced mechanic or an entrepreneur looking for a great investment, this is your chance to own a thriving automotive business. Don't miss outâ€"this is your golden opportunity to be your own boss!

Built in 1964

**Community Information** 

| Address     | 9508 62 Avenue      |
|-------------|---------------------|
| Area        | Edmonton            |
| Subdivision | Rosedale Industrial |
| City        | Edmonton            |
| County      | ALBERTA             |
| Province    | AB                  |
| Postal Code | T6E 0C9             |