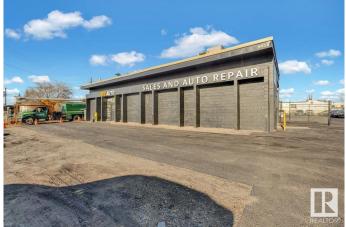

### \$2,750,000

0 Bedroom, 0.00 Bathroom, Industrial on 0.00 Acres

Rosedale Industrial, Edmonton, AB

\*\*Golden Opportunity: Established Auto Repair Business for Sale!\*\* Take control of your future with this profitable, turnkey auto repair business in South Edmonton! This well-established business boasts a solid 6,000 sq. ft. building that is totally refurbished, all the equipment you need is just months new, and a steady stream of business. Located with prime access to 99 Street and Argyll Road, the property includes ample parking and a fenced outdoor storage area, providing convenience and security. Whether you're an experienced mechanic or an entrepreneur looking for a great investment, this is your chance to own a thriving automotive business. Don't miss outâ€"this is your golden opportunity to be your own boss!

Built in 1964

**Community Information** 

| Address     | 9508 62 Avenue      |
|-------------|---------------------|
| Area        | Edmonton            |
| Subdivision | Rosedale Industrial |
| City        | Edmonton            |
| County      | ALBERTA             |
| Province    | AB                  |
| Postal Code | T6E 0C9             |