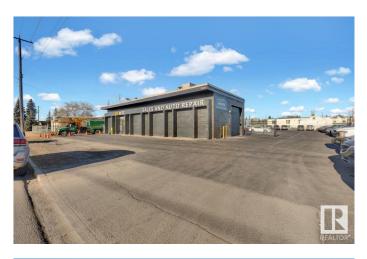

### \$2,750,000

0 Bedroom, 0.00 Bathroom, Industrial on 0.00 Acres

Rosedale Industrial, Edmonton, AB

\*\*Golden Opportunity: Established Auto Repair Business for Sale!\*\* Take control of your future with this profitable, turnkey auto repair business in South Edmonton! This well-established business boasts a solid 6,000 sq. ft. building that is totally refurbished, all the equipment you need is just months new, and a steady stream of business. Located with prime access to 99 Street and Argyll Road, the property includes ample parking and a fenced outdoor storage area, providing convenience and security. Whether you're an experienced mechanic or an entrepreneur looking for a great investment, this is your chance to own a thriving automotive business. Don't miss outâ€"this is your golden opportunity to be your own boss!

Built in 1964

**Community Information** 

| Address     | 9508 62 Avenue      |
|-------------|---------------------|
| Area        | Edmonton            |
| Subdivision | Rosedale Industrial |
| City        | Edmonton            |
| County      | ALBERTA             |
| Province    | AB                  |
| Postal Code | T6E 0C9             |