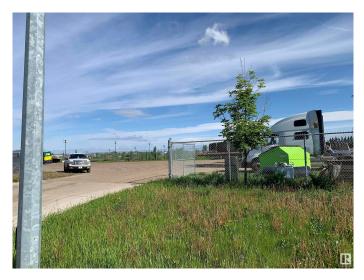

### \$1,260,000

0 Bedroom, 0.00 Bathroom, Land Commercial on 0.00 Acres

Maple Ridge Industrial, Edmonton, AB

Excellent Truck Yard!!! If you're interested in owning 1.33 acres of IM zoned land, there are several factors to consider. The property has great access to HWY 14, Anthony Henday Drive, Whitemud Drive, and Sherwood Park Freeway. It features a high fence and lots of compacted gravel/crushed concrete, providing a secure place for parking trucks, heavy equipment or building construction. Asphalt road to the property, underground services (including city water, sewer, natural gas, and fiber optics), stormwater sewer, and excellent drainage. The landscaping and large concrete driveway add to the property's appeal.