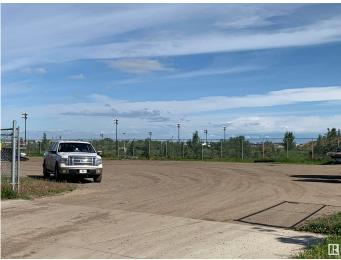

### \$1,260,000

0 Bedroom, 0.00 Bathroom, Land Commercial on 0.00 Acres

Maple Ridge Industrial, Edmonton, AB

Excellent Truck Yard!!! If you're interested in owning 1.33 acres of IM zoned land, there are several factors to consider. The property has great access to HWY 14, Anthony Henday Drive, Whitemud Drive, and Sherwood Park Freeway. It features a high fence and lots of compacted gravel/crushed concrete, providing a secure place for parking trucks, heavy equipment or building construction. Asphalt road to the property, underground services (including city water, sewer, natural gas, and fiber optics), stormwater sewer, and excellent drainage. The landscaping and large concrete driveway add to the property's appeal.