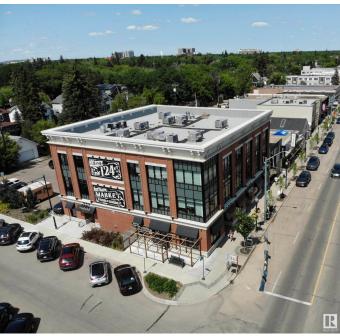

# \$0 - 202 12408 108 Avenue, Edmonton

MLS® #E4396967

#### \$0

0 Bedroom, 0.00 Bathroom, Office on 0.00 Acres

Westmount, Edmonton, AB

Welcome to the Grand on 124 St! Rare opportunity to lease space within this unique new development blending contemporary features with historic charm. 804 sq.ft. second floor office unit built out with four private offices, reception area, and storage room. Note: No building gross up factor, unit size listed is actual square footage. Building features elevator, signage opportunity, modern common areas and much more!

## **Community Information**

| Address     | 202 12408 108 Avenue |
|-------------|----------------------|
| Area        | Edmonton             |
| Subdivision | Westmount            |
| City        | Edmonton             |
| County      | ALBERTA              |
| Province    | AB                   |
| Postal Code | T5L 0N4              |