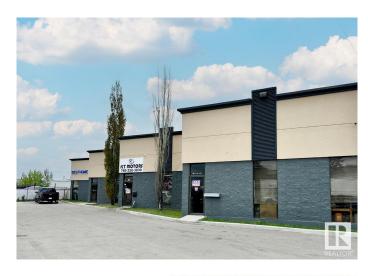

## \$529,583

0 Bedroom, 0.00 Bathroom, Industrial on 0.00 Acres

Coronet Industrial, Edmonton, AB

Discover the perfect blend of convenience and functionality in these rare small bay Office/Industrial Condo Units nestled in the heart of South East Edmonton. Available for the first time, these units offer a range of sizes to suit your business needs: - West Building units ranging from 2,271 to 2,336 sq.ft.± -East Building units ranging from 2,465 to 2,605 sq.ft.± Each unit features a grade loading door, ensuring seamless operations for your business. The upgraded exterior facade enhances curb appeal and leaves a lasting impression on clients and visitors alike. Located with easy access to major arterials such as Whitemud, Calgary Trail/Gateway Blvd, 91 Street, and 51 Avenue, these units provide unparalleled connectivity to Edmonton's key transportation routes.

## **Exterior**

Exterior Concrete, Mixed Construction Concrete, Mixed