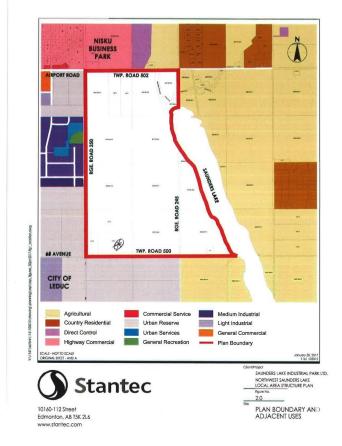

## \$3,890,000

0 Bedroom, 0.00 Bathroom, Rural on 59.80 Acres

None, Rural Leduc County, AB

APP 59.8 ACRES(MORE OR LESS).LOCATED ON 65 AVE BETWEEN RR 245 AND 250.PARCEL IS LOCATED IN LEDUC COUNTY AND HAS A GREAT POTENTIAL IN SAUNDERS LAKE AREA STRUCTURE PLAN.FUTURE PROPOSED ZONING IS MEDIUM INDUSTRIAL.

# **Community Information**

Address

65 Ave Rr 245&250

Area

**Rural Leduc County** 

Subdivision

None

City