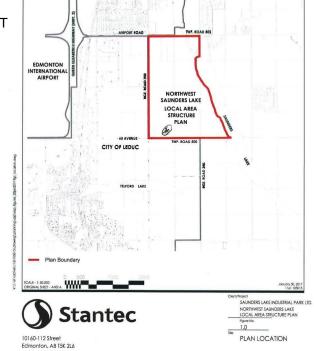

## \$3,890,000

0 Bedroom, 0.00 Bathroom, Rural on 59.80 Acres

None, Rural Leduc County, AB

APP 59.8 ACRES(MORE OR LESS).LOCATED ON 65 AVE BETWEEN RR 245 AND 250.PARCEL IS LOCATED IN LEDUC COUNTY AND HAS A GREAT POTENTIAL IN SAUNDERS LAKE AREA STRUCTURE PLAN.FUTURE PROPOSED ZONING IS MEDIUM INDUSTRIAL.

# **Community Information**

Address

65 Ave Rr 245&250

Area

**Rural Leduc County** 

Subdivision

None

City