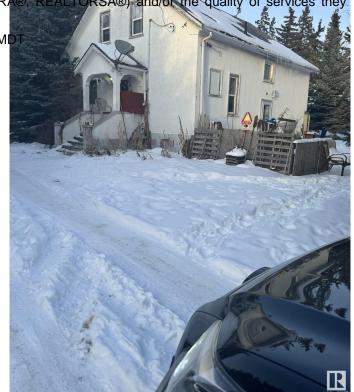

## \$1,899,000

0 Bedroom, 0.00 Bathroom, Rural on 21.18 Acres

None, Rural Leduc County, AB

Five minutes from Edmonton International Airport, 21.18 Acres zoned Country Residential with great exposure of Airport Road. Presently generating \$4700 rental income from various residential units on the property, rented on month to month basis, plus a vacant heated shop (rented in past) also can generate another \$500/month, also a vacant Barn can be rented for horses etc, numerous possibilities of generating more rental income. Property being sold at "As-is" basis, Country residential land use zone allows potential development of this property into 7 separate Estate lots, some of them backing to a natural creek.