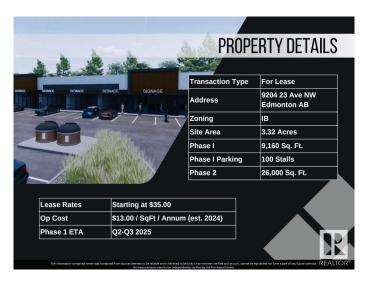

## \$0

0 Bedroom, 0.00 Bathroom, Retail on 0.00 Acres

Parsons Industrial, Edmonton, AB

Welcome to District 23, Anchored by the renowned Starbucks Coffee, Daycare & Pizza this dynamic plaza offers a prime location, ensuring high foot traffic and visibility for businesses. With Starbucks as the cornerstone, District 23 invites a diverse mix of tenants to join this retail haven, catering to various businesses. Currently Phase 1 – only 3 units remaining, ranging from 1135 SQFT plus offering ample space for your business. Embrace the opportunity to be part of this thriving retail landscape, where every storefront contributes to a vibrant tapestry of offerings. COMING Q1/2026

# **Community Information**

Address 9204 23 Avenue

Area Edmonton

Subdivision Parsons Industrial

City Edmonton
County ALBERTA

Province AB

Postal Code T6N 1H9

### **Additional Information**

Date Listed May 3rd, 2024

Days on Market 335

Zoning Zone 41

DATA IS DEEMED RELIABLE BUT IS NOT GUARANTEED ACCURATE BY THE REALTORS® ASSOCIATION OF EDMONTON. COPYRIGHT 2025 BY THE REALTORS® ASSOCIATION OF EDMONTON. ALL RIGHTS RESERVED. Trademarks are owned or controlled by the Canadian Real Estate Association (CREA) and identify real estate professionals who are members of CREA (REALTOR®, REALTORS®) and/or the quality of services they provide (MLS®, Multiple Listing Service®)