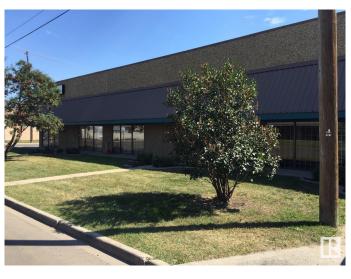

# \$0 - 12849 52 Street, Edmonton

MLS® #E4365048

## \$0

0 Bedroom, 0.00 Bathroom, Industrial on 0.00 Acres

Kennedale Industrial, Edmonton, AB

Located in the rapidly growing commercial district of North-East Edmonton, in Kennedale Plaza, this Flex/Warehouse-Office building offers light bay industrial space, upgraded with modern-high efficient heating/cooling and lighting systems and 3-phase power service for your business needs. Kennedale offers 12 x 14 Grade overhead doors. 18-20 ft clear to ceiling and 90 ft bay depth. High quality construction with efficient structures. Significant parking available. FLEX office/warehouse offers the option for 100% office or part office/ part warehouse. Available immediately: Unit 12849 (North) 1,700sqft with Large open Reception Area, 2 Office spaces, 1 Storage area, Kitchenette, and a Washroom.

## Exterior

| Exterior     | Mixed |
|--------------|-------|
| Construction | Mixed |